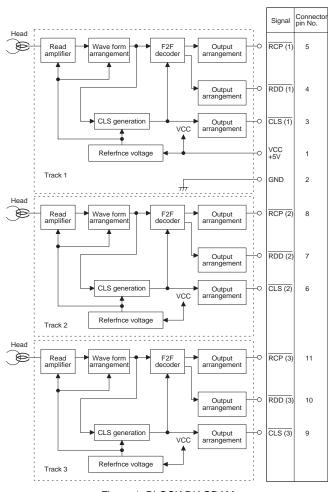

#### 6. CIRCUIT DESCRIPTION

For the MCR unit of the UP-E13MR, the component parts are not supplied. Therefore replace the whole MCR unit. The following descriptions are for your reference only.

### 1) Block diagram

Figure 1. BLOCK DIAGRAM

This is a "Table of Contents preview" for quality assurance

The full manual can be purchased from our store:

https://the-checkout-tech.com/manuals/sharp/UP-E13MR option service magnetic card r